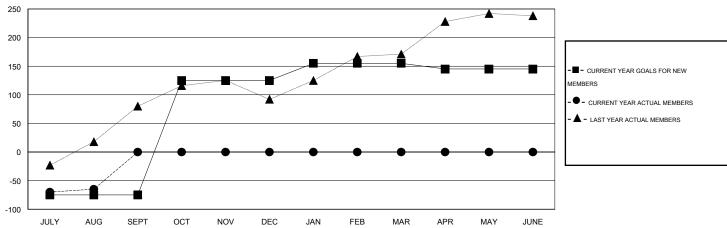

## GOALS AND ACTUAL MEMBERS CUMULATIVE

| DROPPED CLUBS: 1        |         | 11 CLUBS OF 75 ADDED 1 OR MORE NEW MEMBERS | GENDER DISTRIBUTION  MALE 1,263 (76.87%) |              |  |
|-------------------------|---------|--------------------------------------------|------------------------------------------|--------------|--|
| DROPPED MEMBERS         |         |                                            | FEMALE                                   | 380 (23.13%) |  |
| DECEASED CLUB CANCELLED | 1<br>12 | CLICK HERE FOR HEALTH ASSESSMENT DATA      | FAMILY UNIT MEMBERS                      |              |  |
| OTHER 75 TOTAL 88       |         | ASSESSMENT DATA                            | HEAD OF HOUSEHOLD                        |              |  |
|                         |         |                                            | NON-HEAD OF HOUSEHOLD                    |              |  |

## LOCATION REP OF SRI LANKA

 $\mathsf{GMT}\;\mathsf{CA}\;6$ 

| Clubs                 |                  |           |                  |                  | Members               |                    |                                     |                    |                  |
|-----------------------|------------------|-----------|------------------|------------------|-----------------------|--------------------|-------------------------------------|--------------------|------------------|
| RESULTS FOR 2015-2016 |                  |           |                  |                  | RESULTS FOR 2015-2016 |                    |                                     |                    |                  |
| QUARTER               | NEW CLUB<br>GOAL | NEW CLUBS | DROPPED<br>CLUBS | NET<br>GAIN/LOSS | QUARTER               | NEW MEMBER<br>GOAL | CHARTER AND<br>NEW MEMBERS<br>ADDED | DROPPED<br>MEMBERS | NET<br>GAIN/LOSS |
| JULY/AUG/SEPT         | 0                | 0         | 1                | -1               | JULY/AUG/SEPT         | -75                | 23                                  | 88                 | -65              |
| OCT/NOV/DEC           | 2                | 0         | 0                | 0                | OCT/NOV/DEC           | 200                | 0                                   | 0                  | 0                |
| JAN/FEB/MAR           | 1                | 0         | 0                | 0                | JAN/FEB/MAR           | 30                 | 0                                   | 0                  | 0                |
| APR/MAY/JUNE          | 1                | 0         | 0                | 0                | APR/MAY/JUNE          | -10                | 0                                   | 0                  | 0                |