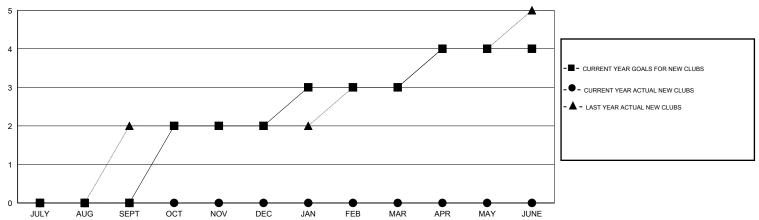

## GOALS AND ACTUAL NEW CLUBS CUMULATIVE

## LOCATION REP OF SRI LANKA

 $\mathsf{GMT}\;\mathsf{CA}\;6$ 

| Clubs                 |                  |           |                  |                  | Members               |                    |                                     |                    |                  |
|-----------------------|------------------|-----------|------------------|------------------|-----------------------|--------------------|-------------------------------------|--------------------|------------------|
| RESULTS FOR 2015-2016 |                  |           |                  |                  | RESULTS FOR 2015-2016 |                    |                                     |                    |                  |
| QUARTER               | NEW CLUB<br>GOAL | NEW CLUBS | DROPPED<br>CLUBS | NET<br>GAIN/LOSS | QUARTER               | NEW MEMBER<br>GOAL | CHARTER AND<br>NEW MEMBERS<br>ADDED | DROPPED<br>MEMBERS | NET<br>GAIN/LOSS |
| JULY/AUG/SEPT         | 0                | 0         | 1                | -1               | JULY/AUG/SEPT         | -75                | 23                                  | 88                 | -65              |
| OCT/NOV/DEC           | 2                | 0         | 0                | 0                | OCT/NOV/DEC           | 200                | 0                                   | 0                  | 0                |
| JAN/FEB/MAR           | 1                | 0         | 0                | 0                | JAN/FEB/MAR           | 30                 | 0                                   | 0                  | 0                |
| APR/MAY/JUNE          | 1                | 0         | 0                | 0                | APR/MAY/JUNE          | -10                | 0                                   | 0                  | 0                |